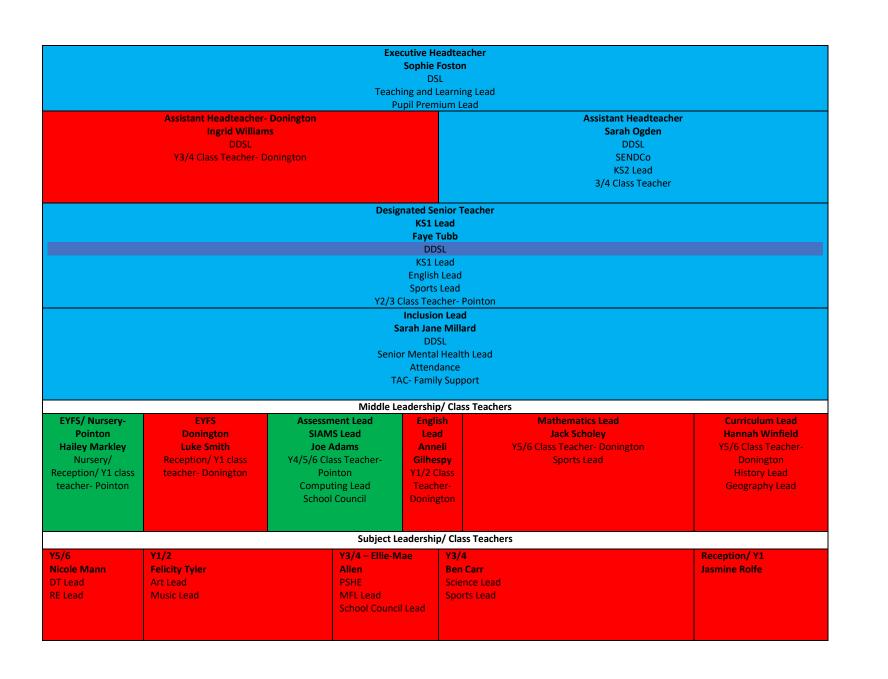

| Higher Level Senior Teaching Assistant Alyson Coxhead  Teaching Assistant Heather Taylor Forest School Leader |                                                           | Teaching Support Staff - Donington  Higher Level Senior Teaching Assistant/ Cover supervisor Julie Wesley RWInc Lead assistant |                                                                                             | Senior Teaching Assistant/ Cover supervisor Kirsty Manley               |                                      |
|---------------------------------------------------------------------------------------------------------------|-----------------------------------------------------------|-------------------------------------------------------------------------------------------------------------------